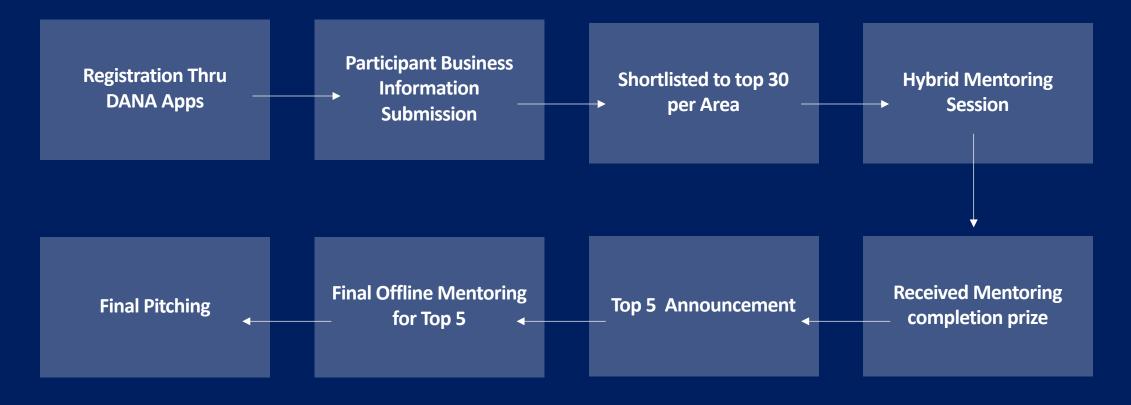

### Targeting Indonesian Women

- Calling all women MSME owner in Indonesia
- Submission of product & MSME profile thru
   Sis Berdaya feature on DANA Apps
- Targeting total thousands MSME across Indonesia

2. Mentoring top 30 women MSME per areas

- Each areas will have top 30 that will be shortlisted to top 30
- Top 30 will get a hybrid mentoring
- Completing the mentoring session will be awarded with capital support of IDR 5 or 10 mio.

**3** Grand Finale

- 1 grand finale for all area
- D-3 of the finale, top 5 finalists will be quarantine to create their final pitch deck